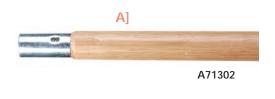

## A] PINNACLE™

Metal threaded connector is countersunk into wood handle for fast and efficient mop head changes. For use with Pinnacle mops, on page 25.

|  | Item # | Head<br>Dimensions | Handle<br>Type | Handle<br>Length | Case<br>Pack |
|--|--------|--------------------|----------------|------------------|--------------|
|  | A71302 | 1" x 2" H          | Wood           | 60″              | 12           |