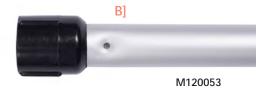

## B] HUSKEE™ HANDLE w/Universal Locking Collar

Plastic, universal, locking collar is designed to prevent unthreading and increased durability. Ideal for Huskee $^{\text{\tiny M}}$  Muscle Mops $^{\text{\tiny S}}$ , found on page 22.

| Item #  | Head     | Shaft<br>Dimensions | Color  | Case<br>Pack |
|---------|----------|---------------------|--------|--------------|
| M120053 | Aluminum | 1″ x 53″            | Silver | 12           |